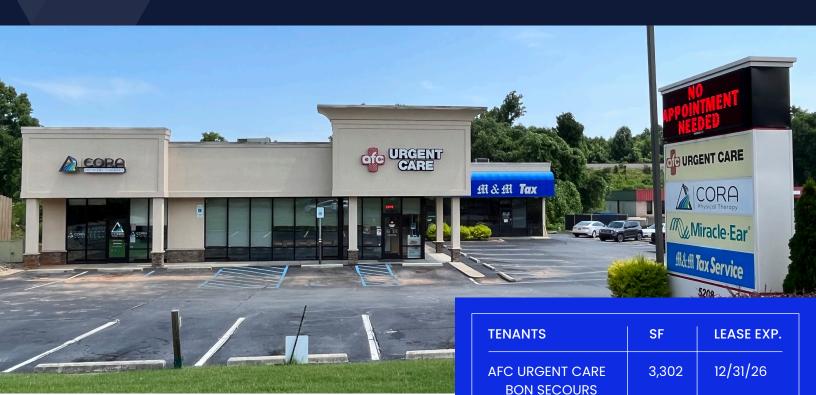

## **OFFERING DETAILS**

| PURCHASE PRICE   | \$2,860,310.80            | BUILDING SIZE       | 7,972                |
|------------------|---------------------------|---------------------|----------------------|
| PURCHASE CAP RAT | TE 7.5%                   | <b>BUILDING AGE</b> | 1993                 |
| CURRENT NOI      | \$214,523.41              | PARKING             | 30                   |
| TOTAL LAND SIZE  | 1.51 ac                   | ZONING              | GC                   |
| TAX MAP #S       | 5039-17-12-9210 (0.65 ac) | TRAFFIC COUNTS      | 41,400 VPD (HWY 123) |

**CORA HEALTH** 

MIRACLE EAR

**M&M TAX** 

5039-17-12-9325 (0.86 ac)

#### **CONTACT US**

Tommy Molin, CCIM President T + 1 864 270 6943 tommy@anchorretailadvisors.com

8/7/27

11/19/24

10/31/24

2,207

1,213

1,250