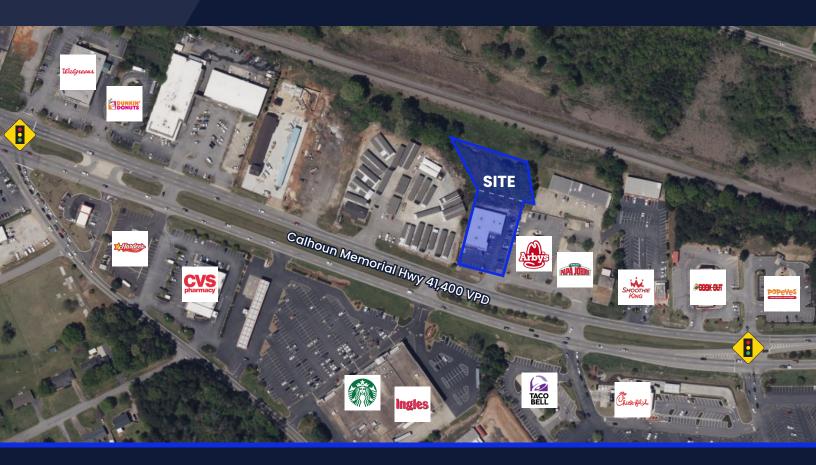

## **INVESTMENT PROPERTY FOR SALE | EASLEY, SC**

5208 Calhoun Memorial Highway, Easley, SC 29640

## **OFFERING DETAILS**

| PURCHASE PRICE   | \$2,860,310.80            | BUILDING SIZE       | 7,972                |
|------------------|---------------------------|---------------------|----------------------|
| PURCHASE CAP RAT | TE 7.5%                   | <b>BUILDING AGE</b> | 1993                 |
| CURRENT NOI      | \$214,523.41              | PARKING             | 30                   |
| TOTAL LAND SIZE  | 1.51 ac                   | ZONING              | GC                   |
| TAX MAP #S       | 5039-17-12-9210 (0.65 ac) | TRAFFIC COUNTS      | 41,400 VPD (HWY 123) |

### **CONTACT US**

Tommy Molin, CCIM President T + 1 864 270 6943 tommy@anchorretailadvisors.com 5208 Calhoun Memorial Highway, Easley, SC 29640 Site 2303