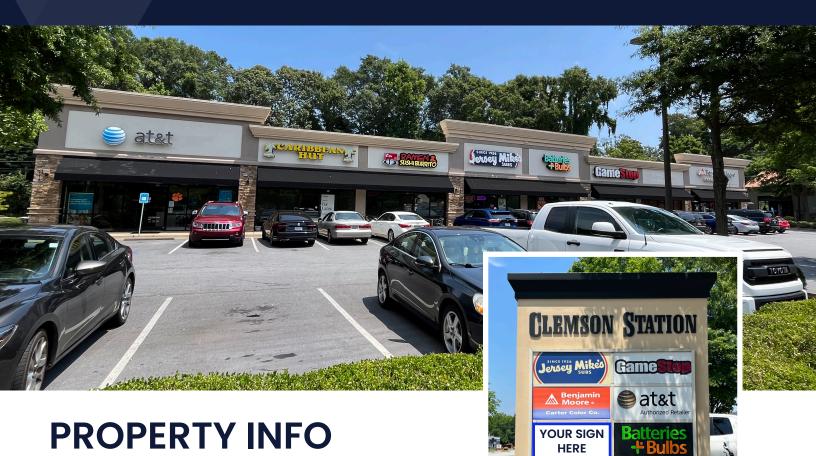

## FOR LEASE | CLEMSON STATION

1067 Tiger Boulevard, Clemson, SC 29631, Site 2302

- Two Suites Available Suite 20 | 1,482 SF | Asking Rate \$22/SF NNN | Former Restaurant Suite 70 | 1,276 SF | Asking Rate \$22/SF NNN | Former Nail Salon
- Join AT&T, Jersey Mike's, GameStop,
   Batteries + Bulbs, Benjamin Moore, Zen
   Ramen & Sushi Burrito
- Taxes, Insurance, and CAM: \$6.17/SF

SUSHI BURRI

- Located at the center of the Tiger Blvd retail corridor with 27,000 VPD
- 25,000 Students at Clemson University