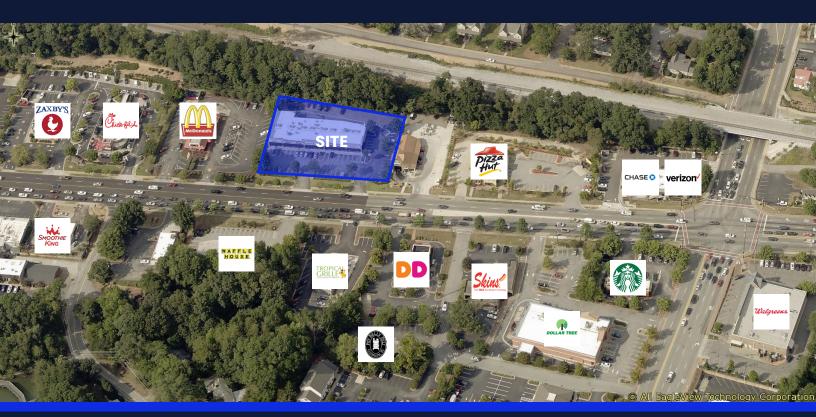

## FOR LEASE | CLEMSON STATION

1067 Tiger Boulevard, Clemson, SC 29631, Site 2302

- Two Suites Available Suite 20 | 1,482 SF | Asking Rate \$22/SF NNN | Former Restaurant Suite 70 | 1,276 SF | Asking Rate \$22/SF NNN | Former Nail Salon
- Join AT&T, Jersey Mike's, GameStop,
   Batteries + Bulbs, Benjamin Moore, Zen
   Ramen & Sushi Burrito
- Taxes, Insurance, and CAM: \$6.17/SF

SUSHI BURRI

- Located at the center of the Tiger Blvd retail corridor with 27,000 VPD
- 25,000 Students at Clemson University