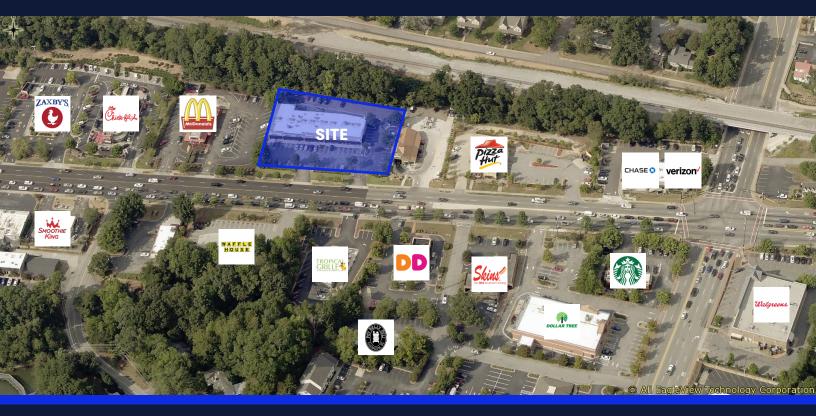

- Taxes, Insurance, and CAM: \$6.17/SF
- Located at the center of the Tiger Blvd retail corridor with 27,000 VPD
- 25,000 Students at Clemson University