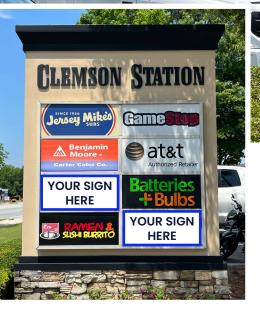

## FOR LEASE | CLEMSON STATION

SUSHI BURRIT

Servey Mike

Baliene

Games

1067 Tiger Boulevard, Clemson, SC 29631, Site 2302

A MARTER CALLER

### **PROPERTY INFO**

at&t

- Two Suites Available
  Suite 20 | 1,482 SF | Asking Rate \$22/SF
  NNN | Former Restaurant
  Suite 70 | 1,276 SF | Asking Rate \$22/SF
  NNN | Former Nail Salon
- Join AT&T, Jersey Mike's, GameStop, Batteries + Bulbs, Benjamin Moore, Zen Ramen & Sushi Burrito