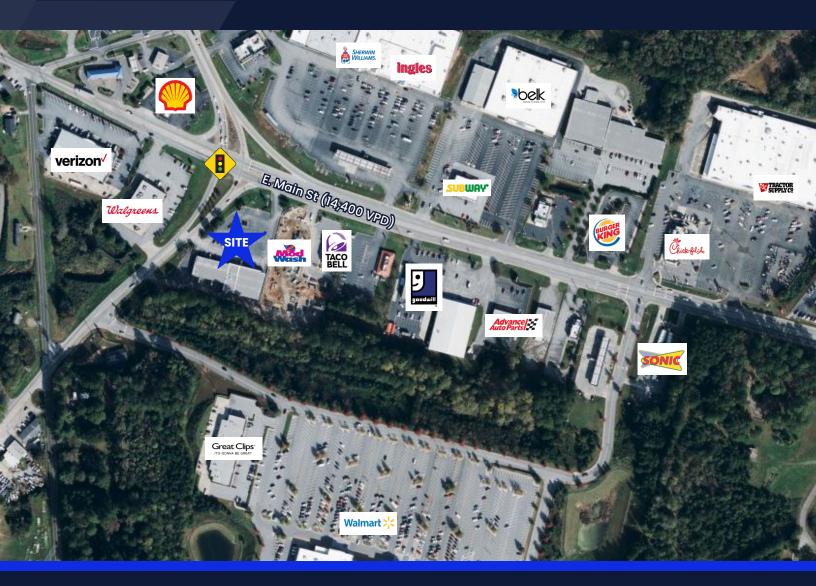

### **PROPERTY INFO**

- 1,500 SF Suite Available | Suite E | Former financial services office
- Asking Rate: \$20/SF NNN
- Taxes, Insurance, and CAM: \$6.35/SF
- Join Cricket Wireless, Cato, Irene's of Laurens, Jersey Mike's Subs, Advance America, & Laurens Nail & Spa
- Located at the center of the E Main St retail corridor with 14,400 VPD
- Zoned B-4 General Commercial and Distribution District

#### **CONTACT US**

Tommy Molin, CCIM President T + 1 864 270 6943 tommy@anchorretailadvisors.com

cricket

2 Advance America

LAURENS NAILS & SPA