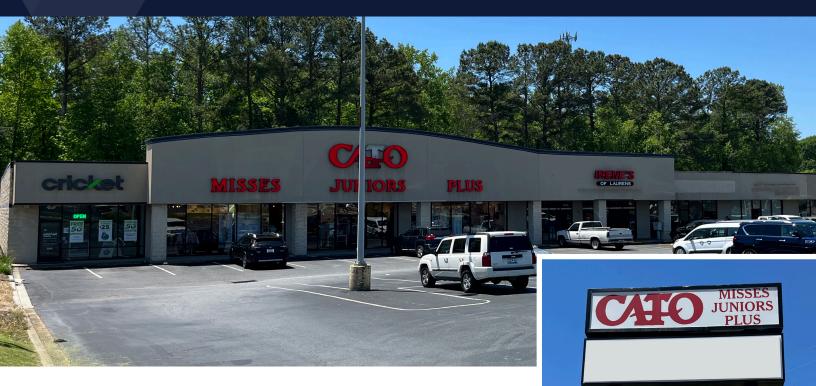

### **PROPERTY INFO**

- 1,500 SF Suite Available | Suite E | Former financial services office
- Asking Rate: \$20/SF NNN
- Taxes, Insurance, and CAM: \$6.35/SF
- Join Cricket Wireless, Cato, Irene's of Laurens, Jersey Mike's Subs, Advance America, & Laurens Nail & Spa
- Located at the center of the E Main St retail corridor with 14,400 VPD
- Zoned B-4 General Commercial and Distribution District

#### **CONTACT US**

Tommy Molin, CCIM President T + 1 864 270 6943 tommy@anchorretailadvisors.com

cricket

2 Advance America

LAURENS NAILS & SPA