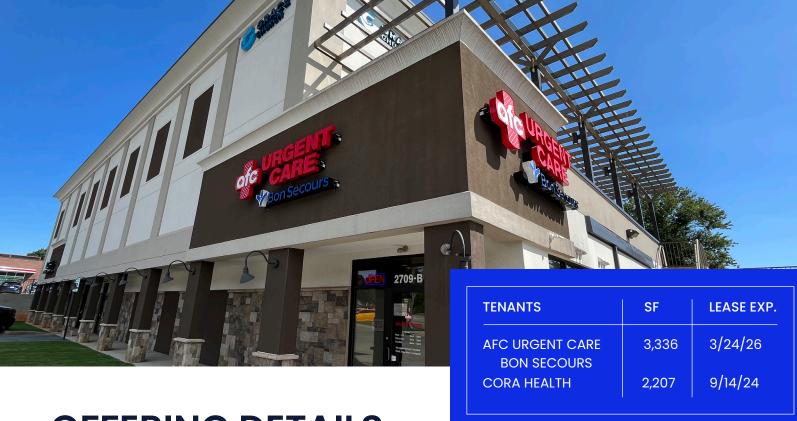

### **OFFERING DETAILS**

| PURCHASE PRICE    | \$2,250,547    | BUILDING AGE   | 2018                                          |
|-------------------|----------------|----------------|-----------------------------------------------|
| PURCHASE CAP RATE | 7.5%           | PARKING        | 24                                            |
| CURRENT NOI       | \$168,791      | ZONING         | NC                                            |
| TAX MAP #S        | 05330401011325 | TRAFFIC COUNTS | 23,600 (Pelham Road)                          |
| BUILDING SIZE     | 5,125          |                | *Lower level unit for sale fronting Pelham Rd |

Condo\*

\*Lower level unit for sale fronting Pelham Rd.
Upper level unit is owned by adjacent church - not included in sale.